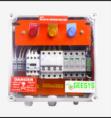

# EB METERING PANEL

AVAILABLE 3-PH | 1-PH RANGES FROM 1-30 SERVICES

MAXIMUM SAFETY & RESISTANCE

APPROVED BY TNEB/TANGEDGO AE's

PROFFESIONAL WIRE HARNESSED

10SQMM FRLS FLEXIBLE COPPER WIRE

## EB METERING PANEL

**AVAILABLE 3-PH | 1-PH RANGES FROM 1-30 SERVICES** 

### **FEW FEATURES**

- **COMPACT DESIGN**
- **100% TESTED**
- STRUDY CONSTRUCTION
- **RUST RESISTENCE**
- **INCOMER | METER HAS FUSES**
- **EACH EB SERVICE HAS METER | MCB**
- **MAXIMUM SAFETY & RESISTANCE**
- APPROVED BY TNEB/TANGEDGO AE's
- PROFFESIONAL WIRE HARNESSED
- 10SQMM FRLS FLEXIBLE COPPER WIRE