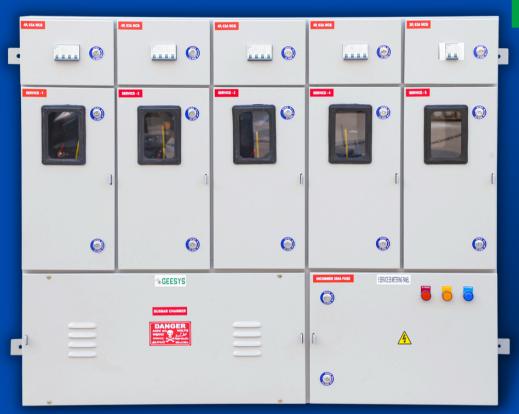

# EB METERING PANEL

AVAILABLE 3-PH | 1-PH RANGES FROM 1-30 SERVICES

MAXIMUM SAFETY & RESISTANCE

APPROVED BY TNEB/TANGEDGO AE's

PROFFESIONAL WIRE HARNESSED

10SQMM FRLS FLEXIBLE COPPER WIRE

## EB METERING PANEL

**AVAILABLE 3-PH | 1-PH RANGES FROM 1-30 SERVICES** 

### **FEW FEATURES**

- **COMPACT DESIGN**
- **100% TESTED**
- STRUDY CONSTRUCTION
- **RUST RESISTENCE**
- **INCOMER | METER HAS FUSES**
- **EACH EB SERVICE HAS METER | MCB**
- **MAXIMUM SAFETY & RESISTANCE**
- APPROVED BY TNEB/TANGEDGO AE's
- PROFFESIONAL WIRE HARNESSED
- 10SQMM FRLS FLEXIBLE COPPER WIRE