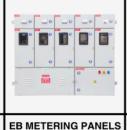

# EB METERING PANEL

AVAILABLE 3-PH | 1-PH RANGES FROM 1-30 SERVICES

MAXIMUM SAFETY & RESISTANCE

APPROVED BY TNEB/TANGEDGO AE's

PROFFESIONAL WIRE HARNESSED

10SQMM FRLS FLEXIBLE COPPER WIRE

## EB METERING PANEL

**AVAILABLE 3-PH | 1-PH RANGES FROM 1-30 SERVICES** 

### **FEW FEATURES**

- **COMPACT DESIGN**
- **100% TESTED**
- STRUDY CONSTRUCTION
- **RUST RESISTENCE**
- **INCOMER | METER HAS FUSES**
- **EACH EB SERVICE HAS METER | MCB**
- **MAXIMUM SAFETY & RESISTANCE**
- APPROVED BY TNEB/TANGEDGO AE's
- PROFFESIONAL WIRE HARNESSED
- 10SQMM FRLS FLEXIBLE COPPER WIRE