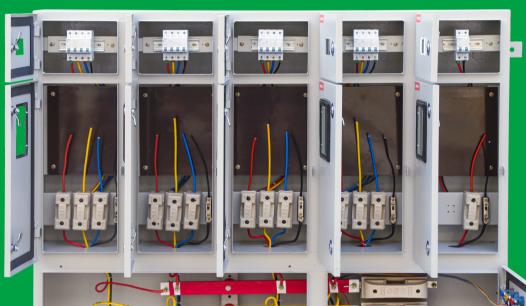

# EB METERING PANEL

AVAILABLE 3-PH | 1-PH RANGES FROM 1-30 SERVICES

MAXIMUM SAFETY & RESISTANCE

APPROVED BY TNEB/TANGEDGO AE's

PROFFESIONAL WIRE HARNESSED

10SQMM FRLS FLEXIBLE COPPER WIRE

## EB METERING PANEL

**AVAILABLE 3-PH | 1-PH RANGES FROM 1-30 SERVICES** 

### **FEW FEATURES**

- **COMPACT DESIGN**
- **100% TESTED**
- STRUDY CONSTRUCTION
- **RUST RESISTENCE**
- **INCOMER | METER HAS FUSES**
- **EACH EB SERVICE HAS METER | MCB**
- **MAXIMUM SAFETY & RESISTANCE**
- APPROVED BY TNEB/TANGEDGO AE's
- PROFFESIONAL WIRE HARNESSED
- 10SQMM FRLS FLEXIBLE COPPER WIRE